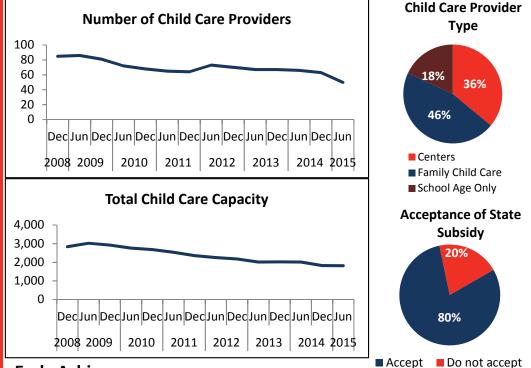

## **Trends in Child Care**

In most parts of Washington, the number of child care providers has dropped over the past few years while the total capacity for children has been relatively stable since June 2014.

In Cowlitz County, the number of child care providers has dropped from 85 with capacity for 2842 children in 2008, to 50 providers with capacity for 1817 children in June of 2015.\*