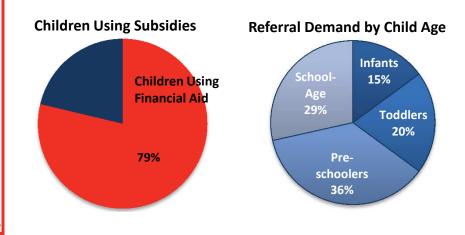

# Statewide, 2,758 child care providers have joined since July 2012.

Approximately 54% of licensed child care providers in Cowlitz County are enrolled in Early Achievers. Early Achievers will provide families with valuable child care program quality information so they can make informed child care choices.

## **Helping Families Find Child Care in 2015**

In FY2015, Child Care Aware of Washington programs helped 16,027 families find child care providers matching their unique needs.

In Cowlitz County alone, we helped 139 families with 230 children in need of child care to search for matching providers 196 times.