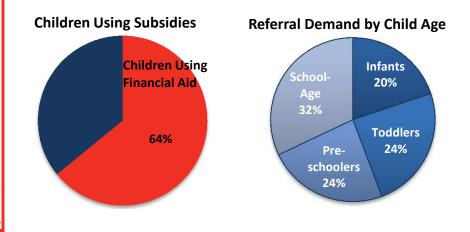

## **Helping Families Find Child Care in 2015**

In FY2015, Child Care Aware of Washington programs helped 16,027 families find child care providers matching their unique needs.

In Mason County alone, we helped 82 families with 131 children in need of child care to search for matching providers 96 times.