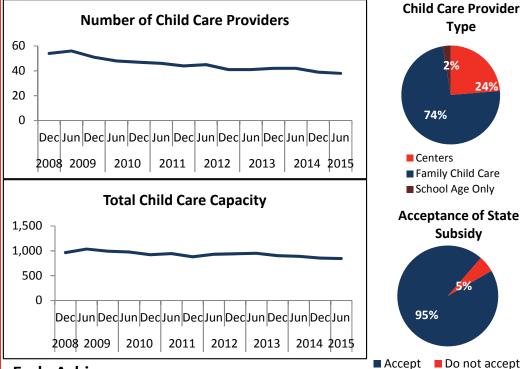

## **Trends in Child Care**

In most parts of Washington, the number of child care providers has dropped over the past few years while the total capacity for children has been relatively stable since June 2014.

In Mason County, the number of child care providers has dropped from 54 with capacity for 964 children in 2008, to 38 providers with capacity for 846 children in June of 2015.\*